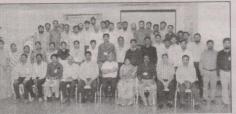

## ముగిసిన అధ్యాపకుల అభివృద్ధి శిక్షణా

మైలవగా, ఏపిల్ 27 (ద్రభన్యూస్): స్థానిక ఆకిరెడ్డి బాలిరెడ్డి ఇంజనీరింగ్ కళాశా లల్లో ఈసీఈ చేధాగం వారి ఆధ్వర్యంలో వరంగల్ నిట్ వారి సహకారంతో మినిస్టరీ ఆఫ్ ఎలక్ట్రానిక్స్ అండ్ ఐసిటీ అకాడమి వారి సౌజన్యంతో గత వారం రోజులుగా నీర్వ హిస్తున్న జాతీయ స్థాయి అధ్యాపకుల ఆభివృద్ధి శిక్షణా కార్యక్రమం శుక్రవారంతో ము గిసింది. న్యూ అల్గారిధమ్స్ ఫర్ సిగ్నల్ ప్రోసెసింగ్ హాండ్స్ ఆన్ మ్యాటిలాగ్ సాఫ్ట్ వేర్ అనే అంశంపై శిక్షణా కార్యక్రమం నిర్వహించారు. ఈ కార్యక్రమంలో పి సాంబ శివరావు, డా. వి అనిల్కుమార్, డా. స్వాగతమ్ద్ లు పాల్గొని డిఫెరెన్వియల్ ఎవ ల్యూషన్ ఫర్ సిగ్నల్ ప్రాసెసింగ్ అనే అంశాల గురించి వివరించారు. ఈ కార్య క్రమానికిడా. ఎన్ఎఎస్ఎన్శర్మ రిసోర్స్ పర్సన్గా వ్యవహరించారు. ఈ సందర్భంగా ఆయన మాట్లాడుతూ న్యూ అల్గారిడమ్స్ ఫర్ సిగ్నుల్ ప్రోసెసింగ్లో బి ఫార్మింగ్ యాంటినాస్ ఫర్ వైర్లెస్ కమ్యూనికేషన్ ఉపయోగాల గురించి వివరించారు. ఈ సందర్భంగా ఈ కార్యక్రమంలో పాల్గొన్న అధ్యాపకులందరికీ డా. ఎన్విఎస్ఎస్ శర్మ, కళాశాల డ్రిన్సిపాల్ డా. కె అప్పారావు చేతుల మీదుగా నర్దిఫికట్లతో పాటు డిజిటల్ సిగ్నల్ ప్రాసెసింగ్ పార్య పుస్తకాలను అందజేశారు. ఈ కార్యక్రమంలో ప్రసిడెంట్ జి

సల్టిఫికెట్లతో అధ్యాపకులు

శ్రీనివాసరెడ్డి, వైస్ ప్రిన్సిపాల్ కె శ్రీనివాసరెడ్డి, డీస్ అకడమిక్స్ ఈసీఈ విభాగాధిపతి డా. ఇవి కృష్ణారావు, వివిధ విభాగాధిపతులు పాల్గొన్నారు. ఈ కార్యక్రమానికి డా. ఎమ్ మాధవి ప్రాఫెసర్ ఆఫ్ ఈసీఈ విభాగం కో ఆర్థినేటర్గా వ్యవహరించారు.