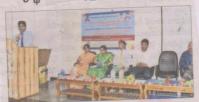

## జర్మల్స్ పలిశోధకులకు ఉపయోగకరం

స్వాగతమ్ద్రీదాస్న్ సత్కరిస్తున్న ప్రిన్సిపాల్ అప్పారావు

మైలవరం: జర్నల్స్ పరిశోధకులకు ఉపయోగ కరంగా ఉంటాయని ఇండియన్ స్టాటిస్టికల్ ఇన్స్టిట్యూట్, కలకత్తా, అసోసియేట్ ప్రా ఫెసర్ డాక్టర్ స్వాగతమ్ దాస్ తెలిపారు. మాట్లాడుతూ అధ్యాపకులు వారి రీసెర్చ్ లో సూచనలు ఇచ్చారు. అనంతరం దాస్నేమ మైలవరం లకిరెడ్డి బాలిరెడ్డి ఇంజనీరింగ్ నవాళ్లను ఏ విధంగా ఎదుర్కోవాలో తెలియ ఘనంగా నత్కరించారు. ఆర్ అండ్ డీ డీన్ కళాశాలలో ఆర్ అండ్ డీ సెల్ ఆధ్వర్యంలో జేశారు. ఆధ్యాపకులు (శ్రేష్టమైన రీసెర్స్ డాక్టర్ కె. హరినాధరెడ్డి, కస్పీనర్ డాక్టర్ ఎస్ 'హౌ టు పబ్లిష్ రీసెర్స్ పేపర్స్ ఇన్ రెహ్మ్యూటెడ్ వర్క్ ను ఏ విధంగా చేయాలో అనుభవాల వి.జగదీష్చంద్ర, డాక్టర్ టీ. సత్యనారాయణ, ఎస్.సీఐ జర్నల్స్ అనే అంశంపై అధ్యాపకు ద్వారా విష్ణలంగా ఉదాహరణలతో వివ కళాశాల డ్రిన్సిపాల్ డాక్టర్ కె.అప్పారావు,

లకు గురువారం అవగాహన సదస్సు రించారు. హై ఇంఫాక్ట్ ఫాక్టర్ ఉన్న ఎస్స్ పిష్టర్ డిస్స్పిపాల్ డాక్టర్ శ్రీనివాసరెడ్డి, డీస్స్. జరిగింది. ఈ నదస్సులో స్వాగతమ్ దాస్ జర్నల్స్లో ప్రచురించడం చలన ఎక్కువ వివిధ విభాగాధిపతులు పాల్గొన్నారు.

మంది పరిశోధకులు దాన్ని చూసే అవకాశం ఉందన్నారు. అధ్యాపకుల పరిశోధనలకు సంబంధించిన వివిధ ప్రశ్నలకు సలహాలు 07/4/18